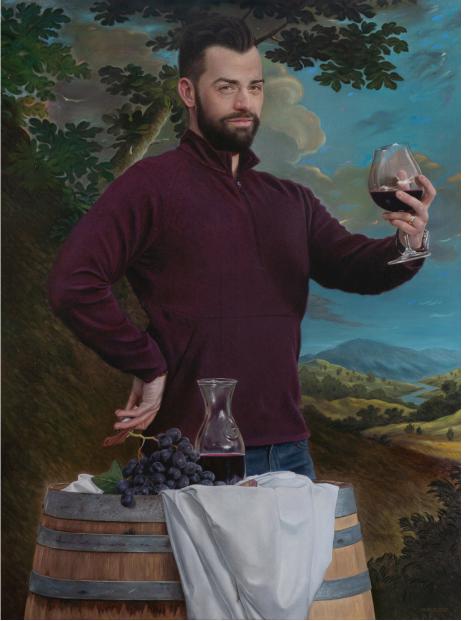

Girl Wearing Fur, 24" x 18"

The Collector, 48" x 36"

The Connoisseur, 48" x 36"